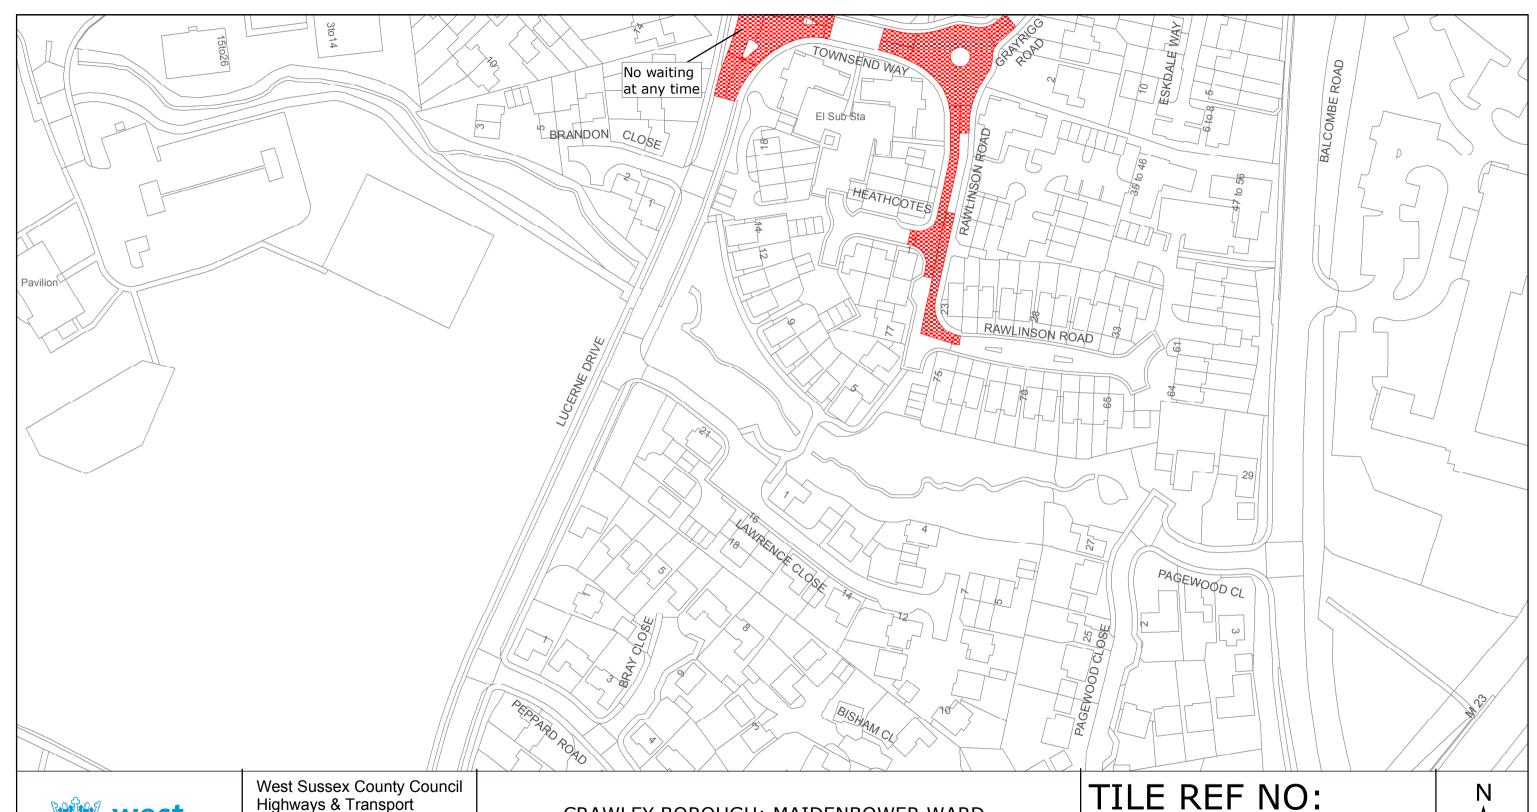

WEST SUSSEX COUNTY COUNCIL

West Sussex County Council Highways & Transport The Grange Tower Street Chichester West Sussex PO19 1RH

CRAWLEY BOROUGH: MAIDENBOWER WARD

WAITING RESTRICTIONS

TQ2935NES

SHEET ISSUE NO 2 SHEET ACTIVE FROM - 01/06/2015 SCALE: 1:1250 at A3 size